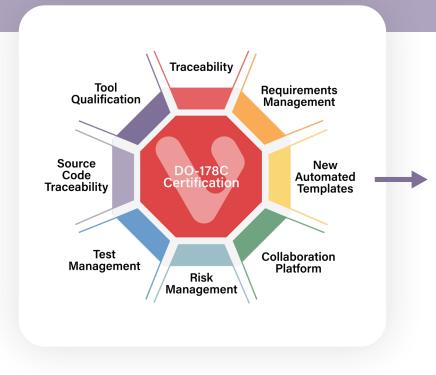

# What would improve your DO-178C/DO-254 certification process?

Identify the list of things to do

**Automated review process** 

Reduced certification risk

Improved real-time collaboration

Accelerated review/approval process

Increased traceability

Increased adherence to the DO-178C/ DO-254 required lifecycle

Complete Version History of your **Certification Progress** 

That is why Visure Solutions has partnered with ConsuNova to bring you a first-of-it's-kind integrated and automated DO-178C/ DO-254 checklist review process product.

# So how will this help solve your certification challenges?

- Achieve DO-178C & DO-254 compliance faster and time is money
- Reduce Certification Risk for every type of certification data item, Visure Requirements ALM Platform will integrate the DO-178C checklist or audit template. This helps eliminate manual check-in/check-out of checklists while reducing manual reviewer errors during your reviewer/approval process.
- Increase Traceability of Reviews to your Baselines
- Increase adherence to the DO-178C/DO-254 required lifecycle
- Boost Real-time collaboration
- Accelerate the review/approval process