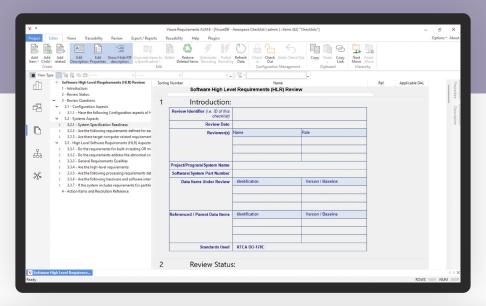

# **Contact Us**

The Ultimate ALM Traceability Platform

You may currently be doing this manually with Word & Excel, but now you have the ability to have these same templates digitally integrated with Visure Requirements ALM Platform.

# **Expedite Compliance**

The Visure digitalized DO-178C/DO-254 Checklists provide an intuitive framework for becoming fully compliant in the shortest time possible. Visure DO-178C/DO-254 Checklists allows you to easily collaborate with your DER to achieve your certification goals.